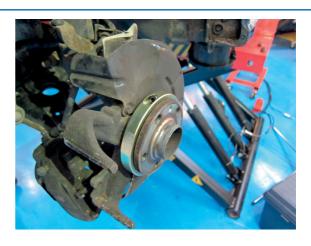

## **GEN2 Wheel Bearing Kit 78mm - for Ford**

Generation II (GEN2) type wheel bearings consist of a combined bearing and drive flange (hub), which cannot be separated and therefore require special tools for both removal and fitting of new bearings. The Laser Tools range consists of a number of individually sized kits, along with upgrade kits, to allow for expansion of applications of different sized bearings without always having to purchase complete new kits for each bearing size. By using clamshells and force plates/pins, the tool ensures that the load of insertion is taken only on the outer race of the bearing. The kits are also designed to allow for extraction of the relevant bearing without removing the ABS Sensor.

## **Additional Information**

- Applications: Ford Focus II, C-Max; Mazda 3 and Volvo C30, C70, S40 and V50.
- For removing and installing the wheel hubs and bearings on Ford models. Use 5178-3 and 5178-4 together for removal and 5178-5 and 5178-6 for installing.
- · Suitable for 78mm diameter wheel bearings.
- Replacement spares available Force Screw (Part No. 0454), Pin (Part No. 0622) and Thrust Bearing (Part No. 0662).
- · IMPORTANT: ensure the threaded bar and thrust bearing are well lubricated with molybdenum disulphide grease before use.