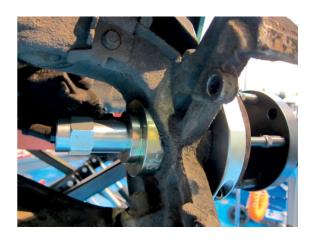

## **GEN2 Wheel Bearing Kit 78mm - for Ford**

Generation II (GEN2) type wheel bearings consist of a combined bearing and drive flange (hub), which cannot be separated and therefore require special tools for both removal and fitting of new bearings. The Laser Tools range consists of a number of individually sized kits, along with upgrade kits, to allow for expansion of applications of different sized bearings without always having to purchase complete new kits for each bearing size. By using clamshells and force plates/pins, the tool ensures that the load of insertion is taken only on the outer race of the bearing. The kits are also designed to allow for extraction of the relevant bearing without removing the ABS Sensor.

## **Additional Information**

- Applications: Ford Focus II, C-Max; Mazda 3 and Volvo C30, C70, S40 and V50.
- For removing and installing the wheel hubs and bearings on Ford models. Use 5178-3 and 5178-4 together for removal and 5178-5 and 5178-6 for installing.
- · Suitable for 78mm diameter wheel bearings.
- Replacement spares available Force Screw (Part No. 0454), Pin (Part No. 0622) and Thrust Bearing (Part No. 0662).
- · IMPORTANT: ensure the threaded bar and thrust bearing are well lubricated with molybdenum disulphide grease before use.