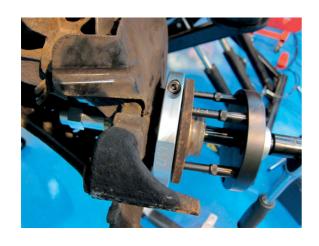

## **GEN2 Wheel Bearing Kit 78mm - for Ford**

Generation II (GEN2) type wheel bearings consist of a combined bearing and drive flange (hub), which cannot be separated and therefore require special tools for both removal and fitting of new bearings. The Laser Tools range consists of a number of individually sized kits, along with upgrade kits, to allow for expansion of applications of different sized bearings without always having to purchase complete new kits for each bearing size. By using clamshells and force plates/pins, the tool ensures that the load of insertion is taken only on the outer race of the bearing. The kits are also designed to allow for extraction of the relevant bearing without removing the ABS Sensor.

## **Additional Information**

- Applications: Ford Focus II, C-Max; Mazda 3 and Volvo C30, C70, S40 and V50.
- For removing and installing the wheel hubs and bearings on Ford models. Use 5178-3 and 5178-4 together for removal and 5178-5 and 5178-6 for installing.
- · Suitable for 78mm diameter wheel bearings.
- Replacement spares available Force Screw (Part No. 0454), Pin (Part No. 0622) and Thrust Bearing (Part No. 0662).
- · IMPORTANT: ensure the threaded bar and thrust bearing are well lubricated with molybdenum disulphide grease before use.