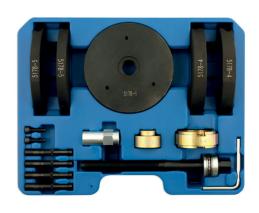

## **GEN2 Wheel Bearing Kit 78mm - for Ford**

Generation II (GEN2) type wheel bearings consist of a combined bearing and drive flange (hub), which cannot be separated and therefore require special tools for both removal and fitting of new bearings. The Laser Tools range consists of a number of individually sized kits, along with upgrade kits, to allow for expansion of applications of different sized bearings without always having to purchase complete new kits for each bearing size. By using clamshells and force plates/pins, the tool ensures that the load of insertion is taken only on the outer race of the bearing. The kits are also designed to allow for extraction of the relevant bearing without removing the ABS Sensor.

## **Additional Information**

- Applications: Ford Focus II, C-Max; Mazda 3 and Volvo C30, C70, S40 and V50.
- For removing and installing the wheel hubs and bearings on Ford models. Use 5178-3 and 5178-4 together for removal and 5178-5 and 5178-6 for installing.
- · Suitable for 78mm diameter wheel bearings.
- Replacement spares available Force Screw (Part No. 0454), Pin (Part No. 0622) and Thrust Bearing (Part No. 0662).
- · IMPORTANT: ensure the threaded bar and thrust bearing are well lubricated with molybdenum disulphide grease before use.