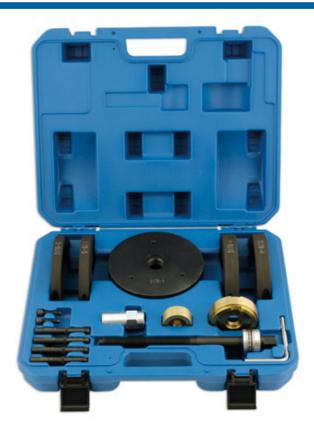

## **GEN2 Wheel Bearing Kit 78mm - for Ford**

Generation II (GEN2) type wheel bearings consist of a combined bearing and drive flange (hub), which cannot be separated and therefore require special tools for both removal and fitting of new bearings. The Laser Tools range consists of a number of individually sized kits, along with upgrade kits, to allow for expansion of applications of different sized bearings without always having to purchase complete new kits for each bearing size. By using clamshells and force plates/pins, the tool ensures that the load of insertion is taken only on the outer race of the bearing. The kits are also designed to allow for extraction of the relevant bearing without removing the ABS Sensor.

## **Additional Information**

- Applications: Ford Focus II, C-Max; Mazda 3 and Volvo C30, C70, S40 and V50.
- For removing and installing the wheel hubs and bearings on Ford models. Use 5178-3 and 5178-4 together for removal and 5178-5 and 5178-6 for installing.
- · Suitable for 78mm diameter wheel bearings.
- Replacement spares available Force Screw (Part No. 0454), Pin (Part No. 0622) and Thrust Bearing (Part No. 0662).
- · IMPORTANT: ensure the threaded bar and thrust bearing are well lubricated with molybdenum disulphide grease before use.