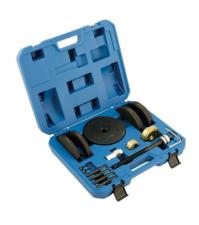

## **GEN2 Wheel Bearing Kit 78mm - for Ford**

Generation II (GEN2) type wheel bearings consist of a combined bearing and drive flange (hub), which cannot be separated and therefore require special tools for both removal and fitting of new bearings. The Laser Tools range consists of a number of individually sized kits, along with upgrade kits, to allow for expansion of applications of different sized bearings without always having to purchase complete new kits for each bearing size. By using clamshells and force plates/pins, the tool ensures that the load of insertion is taken only on the outer race of the bearing. The kits are also designed to allow for extraction of the relevant bearing without removing the ABS Sensor.

## **Additional Information**

- Applications: Ford Focus II, C-Max; Mazda 3 and Volvo C30, C70, S40 and V50.
- For removing and installing the wheel hubs and bearings on Ford models. Use 5178-3 and 5178-4 together for removal and 5178-5 and 5178-6 for installing.
- · Suitable for 78mm diameter wheel bearings.
- Replacement spares available Force Screw (Part No. 0454), Pin (Part No. 0622) and Thrust Bearing (Part No. 0662).
- · IMPORTANT: ensure the threaded bar and thrust bearing are well lubricated with molybdenum disulphide grease before use.