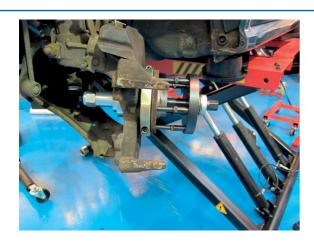

## **GEN2 Wheel Bearing Kit 78mm - for Ford**

Generation II (GEN2) type wheel bearings consist of a combined bearing and drive flange (hub), which cannot be separated and therefore require special tools for both removal and fitting of new bearings. The Laser Tools range consists of a number of individually sized kits, along with upgrade kits, to allow for expansion of applications of different sized bearings without always having to purchase complete new kits for each bearing size. By using clamshells and force plates/pins, the tool ensures that the load of insertion is taken only on the outer race of the bearing. The kits are also designed to allow for extraction of the relevant bearing without removing the ABS Sensor.

## **Additional Information**

- Applications: Ford Focus II, C-Max; Mazda 3 and Volvo C30, C70, S40 and V50.
- For removing and installing the wheel hubs and bearings on Ford models. Use 5178-3 and 5178-4 together for removal and 5178-5 and 5178-6 for installing.
- · Suitable for 78mm diameter wheel bearings.
- Replacement spares available Force Screw (Part No. 0454), Pin (Part No. 0622) and Thrust Bearing (Part No. 0662).
- · IMPORTANT: ensure the threaded bar and thrust bearing are well lubricated with molybdenum disulphide grease before use.